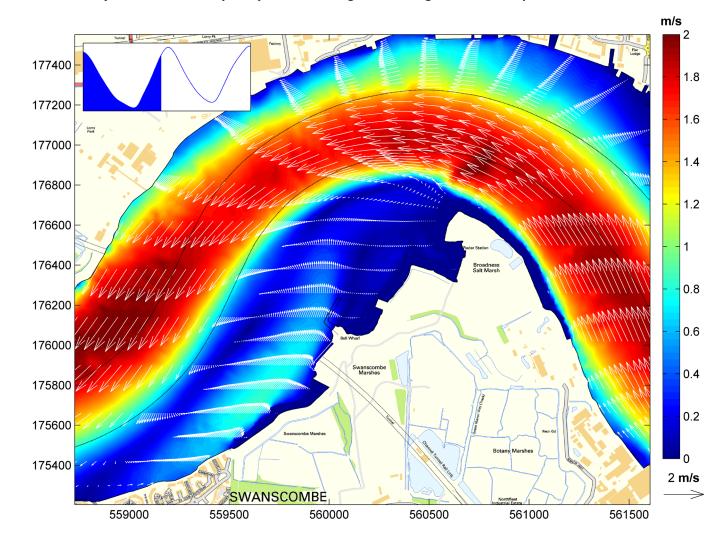

## The London Resort Development Consent Order

BC080001

Environmental Statement Volume 3: Figures

Figure 17.19 – Kent Project Site Baseline Hydrodynamic showing current magnitude at time peak flood tide.

## Figure 17.19: Kent Project Site Baseline Hydrodynamic showing current magnitude at time peak flood tide.